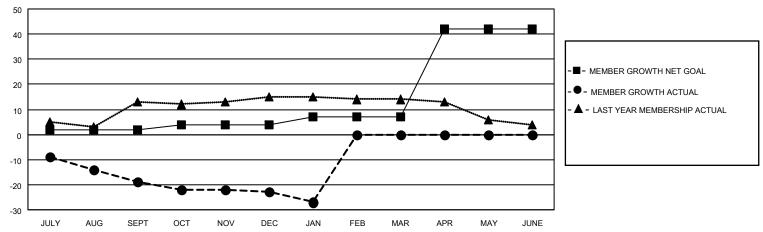

#### GOALS AND ACTUAL MEMBERS CUMULATIVE

| DROPPED CLUBS: 0 |    | 11 CLUBS OF 31 ADDED 1 OR<br>MORE NEW MEMBERS | GENDER DISTRIBUTION             |                              |  |
|------------------|----|-----------------------------------------------|---------------------------------|------------------------------|--|
|                  |    |                                               | MALE<br>FEMALE                  | 436 (62.64%)<br>260 (37.36%) |  |
| DROPPED MEMBERS  |    |                                               | NON BINARY PREFER NOT TO ANSWER | 0 (0.00%)                    |  |
| DECEASED         | 8  |                                               | THE ERMOTTO AMOWER              | 0 (0.0070)                   |  |
| CLUB CANCELLED   | 0  | CLICK HERE FOR CUMULATIVE                     | TOTAL FAMILY UNIT MEMBERS       | 92                           |  |
| OTHER            | 38 | MEMBERSHIP DATA                               |                                 |                              |  |
| TOTAL            | 46 |                                               | FAMILY MEMBERS PAYING HA        | LF DUES 46                   |  |